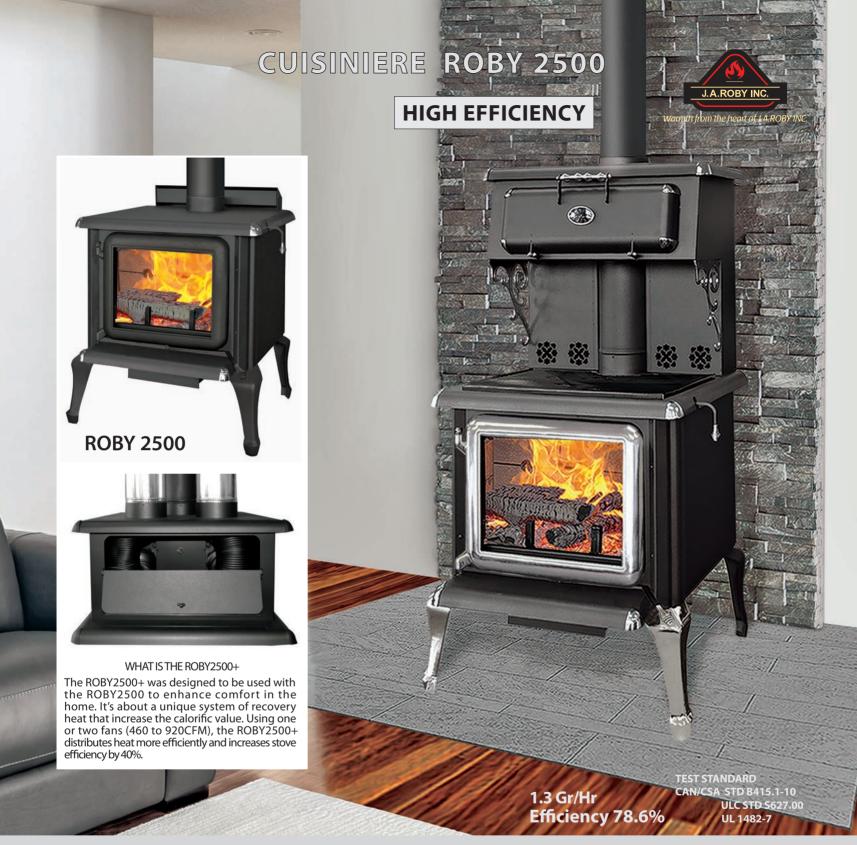

Treat yourself with peace of mind with this device providing 95,000 BTU/h and equipped with a food warmer and cast iron cooking plate. Mobile home approved

| Recommended surface (Sq.ft)               | 500 - 2 500             | FOOD WARMER:                            |
|-------------------------------------------|-------------------------|-----------------------------------------|
| Exterior dimensions (with food warmer)    | 27¾" W X 54" H X 30¾" D | 24½" W X 10" H X 14" D                  |
| Exterior dimensions (without food warmer) | 27¾" W X 29" H X 30" D  | Door opening                            |
| Interior dimensions                       | 19" W X 12¼" H X 19½" D | 17½" W X 6½" H                          |
| Door opening                              | 16¼" W X 10 ½" H        |                                         |
| Evacuation pipe                           | 6"                      | OPTION:                                 |
| Floor to ceiling clearance                | 84"                     | Chrome cast iron leg                    |
| Average capacity (Dry seasoned wood)      | 95 000 BTU /h           | Black enameled cast iron cooking plate. |
| Average capacity (Wood test)              | 53 935 BTU/h            | Two fans (150 CFM) and thermodisc       |
| Weight                                    | 440 lbs                 | Firescreen                              |
| Log length                                | 19"                     | Outdoor air intake                      |
| Back clearance                            | 12"                     | TC VENT:                                |
| Lateral and corner                        | 18"                     | 460 CFM blower, thermodisc,             |
| Firebox capacity                          | 2.90 ft <sup>3</sup>    | collar, grill, valve                    |
| Mobile home approved                      |                         |                                         |